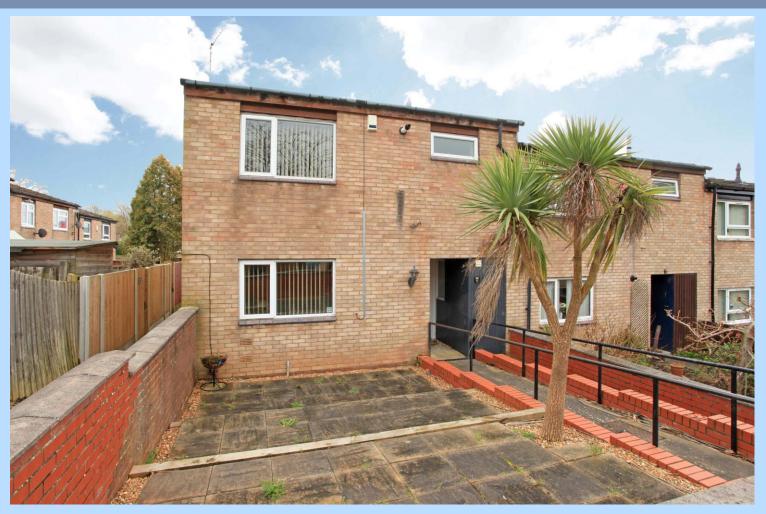

## THE ESTATE AGENT

44-46 market street, wellington, telford. shropshire. TF1 1DT

21 Brackenfield, Brookside, Telford, Shropshire, TF3 1SL

Offers in Excess of £140,000

Well presented Three Bedroom End Terraced Property with garage and enclosed rear garden Providing approximately 101.3 sq metres ( 1090.1 sq feet ) of living space

Situated within a popular mature residential area, nearby shops, Stirchley medical centre, Telford park school, Grange park primary school and a short drive to the Telford Town Centre, Telford Train Station, perfect for local road network connections and M54 link. The property has a lift fitted in the hallway providing alternative access to the first floor. Ground floor: Entrance porch, through hallway, lift in hallway, ground floor wc, kitchen, spacious lounge with French doors opening onto the rear garden area. First floor: Main bedroom with fitted wardrobes, second bedroom of very good size and a third single bedroom. shower room, gas central heating and double glazing. Outside: Garage, garden area to the front, enclosed rear garden with access gate. No Upward Chain.