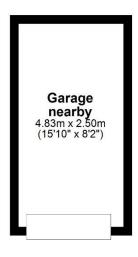

Situated within a popular mature residential area, nearby shops, Stirchley medical centre, Telford park school, Grange park primary school and a short drive to the Telford Town Centre, Telford Train Station, perfect for local road network connections and M54 link. The property has a lift fitted in the hallway providing alternative access to the first floor. Ground floor: Entrance porch, through hallway, lift in hallway, ground floor wc, kitchen, spacious lounge with French doors opening onto the rear garden area. First floor: Main bedroom with fitted wardrobes, second bedroom of very good size and a third single bedroom. shower room, gas central heating and double glazing. Outside: Garage, garden area to the front, enclosed rear garden with access gate. No Upward Chain.