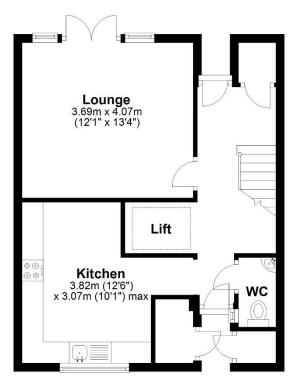

## **Ground Floor**

Approx. 55.3 sq. metres (595.6 sq. feet)

Situated within a popular mature residential area, nearby shops, Stirchley medical centre, Telford park school, Grange park primary school and a short drive to the Telford Town Centre, Telford Train Station, perfect for local road network connections and M54 link. The property has a lift fitted in the hallway providing alternative access to the first floor. Ground floor: Entrance porch, through hallway, lift in hallway, ground floor wc, kitchen, spacious lounge with French doors opening onto the rear garden area. First floor: Main bedroom with fitted wardrobes, second bedroom of very good size and a third single bedroom. shower room, gas central heating and double glazing. Outside: Garage, garden area to the front, enclosed rear garden with access gate. No Upward Chain.