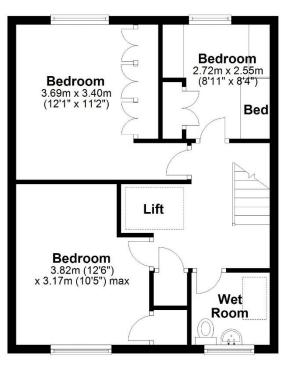

## First Floor

Approx. 45.9 sq. metres (494.5 sq. feet)

Total area: approx. 101.3 sq. metres (1090.1 sq. feet)

Tenure We are advised by the vendor that the property is Freehold

Council Tax Band A

**Fixtures & Fittings** Where specifically mentioned in these sales particulars are included in the sale price.

Situated within a popular mature residential area, nearby shops, Stirchley medical centre, Telford park school, Grange park primary school and a short drive to the Telford Town Centre, Telford Train Station, perfect for local road network connections and M54 link. The property has a lift fitted in the hallway providing alternative access to the first floor. Ground floor: Entrance porch, through hallway, lift in hallway, ground floor wc, kitchen, spacious lounge with French doors opening onto the rear garden area. First floor: Main bedroom with fitted wardrobes, second bedroom of very good size and a third single bedroom. shower room, gas central heating and double glazing. Outside: Garage, garden area to the front, enclosed rear garden with access gate. No Upward Chain.